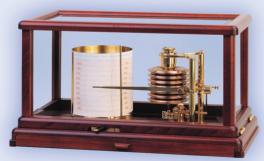

## The Best of the Best

Fischer Precision Aneroid Barographs provide a printed record of the atmospheric pressure over a 1-month, 1-week, or 1-day period. Four models are available, with electronic quartz clock or wind-up mechanical clock drives. Extra dampening for use at sea is an option on each instrument. The accuracy is ±0.7 mb or better over the full working range of the instruments. Several ranges are available.

Navigator's Choice (Model 225 / 227)

Fischer instruments are featured in The Barometer Handbook

Admiral's Choice (Model 265 / 267)

Available worldwide www.fischerbarometers.com