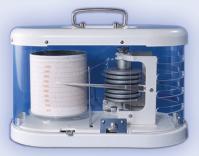

## The Best of the Best

Fischer Precision Aneroid Barographs provide a printed record of the atmospheric pressure over a 1-month, 1-week, or 1-day period. Four models are available, with electronic quartz clock or wind-up mechanical clock drives. Extra dampening for use at sea is an option on each instrument. The accuracy is ±0.7 mb or better over the full working range of the instruments. Several ranges are available.

Navigator's Choice (Model 225 / 227)

Fischer instruments are featured in The Barometer Handbook

Admiral's Choice (Model 265 / 267)

Available worldwide www.fischerbarometers.com